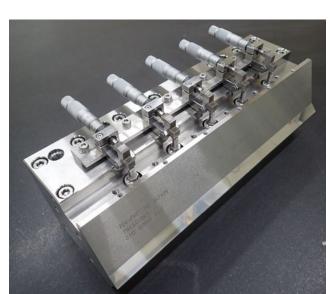

#### ■ Adjustment unitization

 Unitizing micrometer heads, you can assemble or disassemble them as a whole and decrease setup time.
 (1/3 time compared to conventinal one)