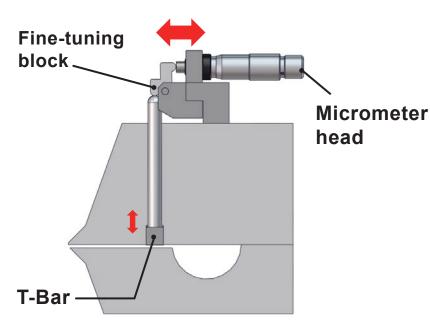

# T-Bar DIE

Besides Bolt type adjustment system and Oil pressure type one, we have lined up brand new adjustment system,"T-Bar"this time.

### **Superiority**

- Advantage compared to exisiting Chokebar type
  - Horizontal micrometer heads

==> High coating activity with enough upper space

==> Micron accuracy coating (Min 1/10 fine tuning available compared