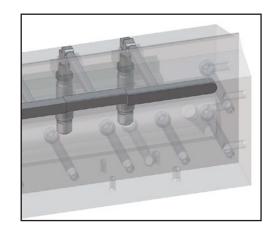

#### ■ Adjustment unitization

 Unitizing micrometer heads, you can assemble or disassemble them as a whole and decrease setup time.
 (1/3 time compared to conventinal one)