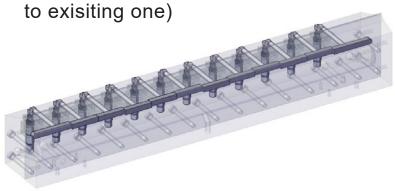

#### ■ Adjustment unitization

 Unitizing micrometer heads, you can assemble or disassemble them as a whole and decrease setup time.
 (1/3 time compared to conventinal one)