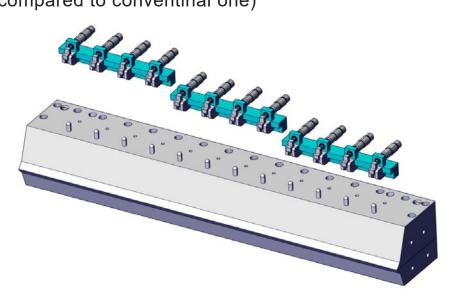

#### ■ Adjustment unitization

 Unitizing micrometer heads, you can assemble or disassemble them as a whole and decrease setup time.
 (1/3 time compared to conventinal one)