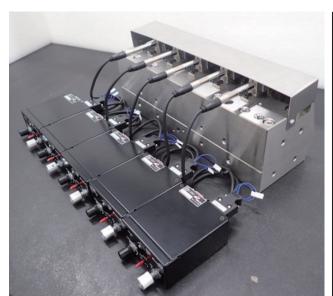

#### ■ Electrification of thickness adjustment

Automatic coating control system available with actuator.

| Controller type | Interface     |
|-----------------|---------------|
| SRC-101         | USB           |
| SRC-201         | USB<br>RS232C |